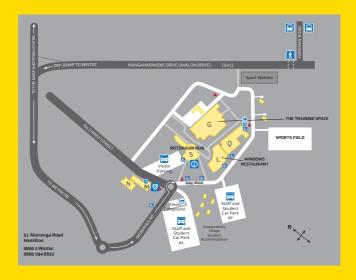

|

# **Parking**

Please park your vehicle in the new visitor carpark on Gilchrist Street. This is allocated to visitors (2 hours maximum).

You do not need a permit when using a visitor car park.

If these are full, or you are going to be longer than 2 hours, you will need to pay & display a ticket while parking in any staff/ student area.

Disability parks are available as per the map also.

Buses and large vans can park in the service bay marked with the yellow lines just past the main door to L Block.



# Windows

Centre for Hospitality, Wintec Rotokauri Campus,
Akoranga Road, Hamilton
07 834 8850
windows@wintec.ac.nz
www.wintec.ac.nz/windows
Smoke Free Campus